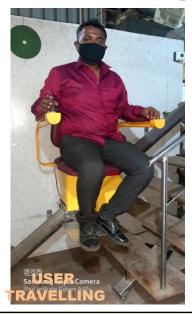

## **DOMESTIC STAIR LIFT for DISABLED**

RADIANT MODEL

- \* VERY EASY TO USE
- \*JUST SIT AND SHIFT THE SWITCH HANDLE FOR UP & DOWN MOTION
- \* OPERATES ON BATTERY EVEN WHEN NO ELECTRICITY
- \* STRONG & STURDY CONSTRUCTION
- \*VERY SMALL BLOCKAGE OF STAIR CASE
- \*STRUCTURAL PARTS MADE IN MILD STEEL AND PAINTED, FEW PARTS IN FIBER-GLASS
- \*PUSH-BUTTONS FOR UP AND DOWN TRAVEL
- \* ECONOMICAL as COMPARED TO ELEGANT MODEL