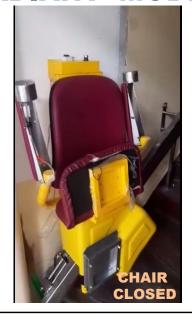

## **DOMESTIC STAIR LIFT for DISABLED**

RADIANT MODEL

- \* VERY EASY TO USE
- \*JUST SIT AND SHIFT THE SWITCH HANDLE FOR UP & DOWN MOTION
- \* OPERATES ON BATTERY EVEN WHEN NO ELECTRICITY
- \* STRONG & STURDY CONSTRUCTION
- \*VERY SMALL BLOCKAGE OF STAIR CASE
- \*STRUCTURAL PARTS MADE IN MILD STEEL AND PAINTED, FEW PARTS IN FIBER-GLASS
- \*PUSH-BUTTONS FOR UP AND DOWN TRAVEL
- \* ECONOMICAL as COMPARED TO ELEGANT MODEL