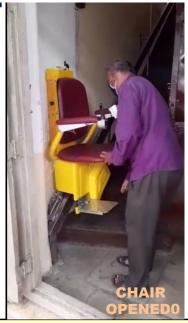

## **DOMESTIC STAIR LIFT for DISABLED**

RADIANT MODEL

- \* VERY EASY TO USE
- \*JUST SIT AND SHIFT THE SWITCH HANDLE FOR UP & DOWN MOTION
- \* OPERATES ON BATTERY EVEN WHEN NO ELECTRICITY
- \* STRONG & STURDY CONSTRUCTION
- \*VERY SMALL BLOCKAGE OF STAIR CASE
- \*STRUCTURAL PARTS MADE IN MILD STEEL AND PAINTED, FEW PARTS IN FIBER-GLASS
- \*PUSH-BUTTONS FOR UP AND DOWN TRAVEL
- \* ECONOMICAL as COMPARED TO ELEGANT MODEL