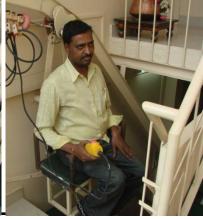

## **DOMESTIC STAIR LIFT for DISABLED**

- \* VERY EASY TO USE
- JUST SIT AND SHIFT THE SWITCH HANDLE FOR UP & DOWN MOTION
- \* OPERATES ON 1 Phase ELECTRICITY
- \* STRONG & STURDY CONSTRUCTION
- •VERY SMALL BLOCKAGE OF STAIR CASE
- •WINDING AND UNWINDING OF ROPE IN WINCH PULLS THE CHAIR UP AND DOWN
- •SUPPLY WIRE ALSO LOOPS WITH THE CHAIR
- •NOISY OPERATION AND POOR ATHETICS
- •CAN BE USED AS LUGGAGE LIFT