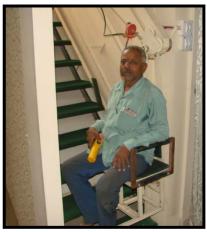

## **DOMESTIC STAIR LIFT for DISABLED**

- \* VERY EASY TO USE
- JUST SIT AND SHIFT THE SWITCH HANDLE FOR UP & DOWN MOTION
- \* OPERATES ON 1 Phase ELECTRICITY
- \* STRONG & STURDY CONSTRUCTION
- •VERY SMALL BLOCKAGE OF STAIR CASE
- •WINDING AND UNWINDING OF ROPE IN WINCH PULLS THE CHAIR UP AND DOWN
- •SUPPLY WIRE ALSO LOOPS WITH THE CHAIR
- •NOISY OPERATION AND POOR ATHETICS
- •CAN BE USED AS LUGGAGE LIFT