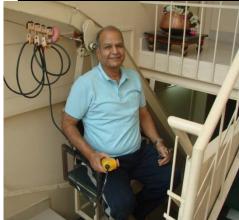

## **DOMESTIC STAIR LIFT for DISABLED**

- \* VERY EASY TO USE
- JUST SIT AND SHIFT THE SWITCH HANDLE FOR UP & DOWN MOTION
- \* OPERATES ON 1 Phase ELECTRICITY
- \* STRONG & STURDY CONSTRUCTION
- •VERY SMALL BLOCKAGE OF STAIR CASE
- •WINDING AND UNWINDING OF ROPE IN WINCH PULLS THE CHAIR UP AND DOWN
- •SUPPLY WIRE ALSO LOOPS WITH THE CHAIR
- •NOISY OPERATION AND POOR ATHETICS
- •CAN BE USED AS LUGGAGE LIFT